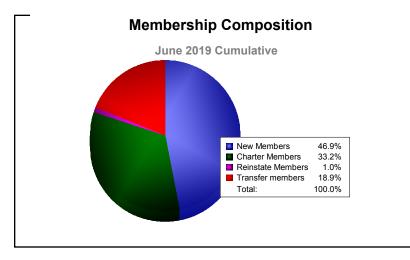

District 111BS As of June 2019 Cumulative

| Year      | New<br>Clubs | Dropped<br>Clubs | Gain/<br>Loss<br>Clubs | New<br>Members | Charter<br>Members | Reinstate<br>Members | Transfer<br>Members | Total<br>Member<br>Added | Total<br>Members<br>Dropped | Gain/<br>Loss<br>Members |
|-----------|--------------|------------------|------------------------|----------------|--------------------|----------------------|---------------------|--------------------------|-----------------------------|--------------------------|
| 2014-2015 | 0            | 0                | 0                      | 158            | 0                  | 4                    | 20                  | 182                      | -151                        | 31                       |
| 2015-2016 | 2            | 0                | 2                      | 158            | 41                 | 1                    | 14                  | 214                      | -182                        | 32                       |
| 2016-2017 | 0            | 0                | 0                      | 164            | 0                  | 3                    | 16                  | 183                      | -198                        | -15                      |
| 2017-2018 | 1            | -2               | -1                     | 118            | 21                 | 1                    | 22                  | 162                      | -227                        | -65                      |
| 2018-2019 | 2            | -2               | 0                      | 144            | 102                | 3                    | 58                  | 307                      | -210                        | 97                       |
| Average   | 1            | -1               | 0                      | 148            | 33                 | 2                    | 26                  | 210                      | -194                        | 16                       |