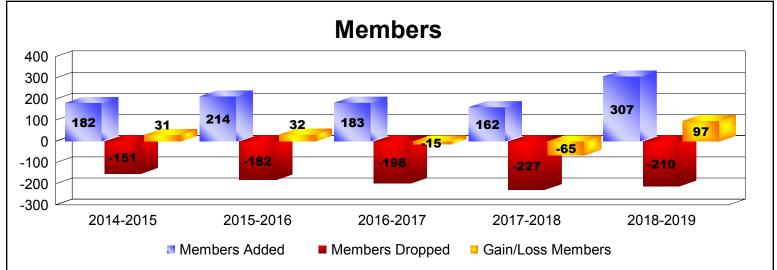

District 111BS As of June 2019 Cumulative

| Year      | New<br>Clubs | Dropped<br>Clubs | Gain/<br>Loss<br>Clubs | New<br>Members | Charter<br>Members | Reinstate<br>Members | Transfer<br>Members | Total<br>Member<br>Added | Total<br>Members<br>Dropped | Gain/<br>Loss<br>Members |
|-----------|--------------|------------------|------------------------|----------------|--------------------|----------------------|---------------------|--------------------------|-----------------------------|--------------------------|
| 2014-2015 | 0            | 0                | 0                      | 158            | 0                  | 4                    | 20                  | 182                      | -151                        | 31                       |
| 2015-2016 | 2            | 0                | 2                      | 158            | 41                 | 1                    | 14                  | 214                      | -182                        | 32                       |
| 2016-2017 | 0            | 0                | 0                      | 164            | 0                  | 3                    | 16                  | 183                      | -198                        | -15                      |
| 2017-2018 | 1            | -2               | -1                     | 118            | 21                 | 1                    | 22                  | 162                      | -227                        | -65                      |
| 2018-2019 | 2            | -2               | 0                      | 144            | 102                | 3                    | 58                  | 307                      | -210                        | 97                       |
| Average   | 1            | -1               | 0                      | 148            | 33                 | 2                    | 26                  | 210                      | -194                        | 16                       |