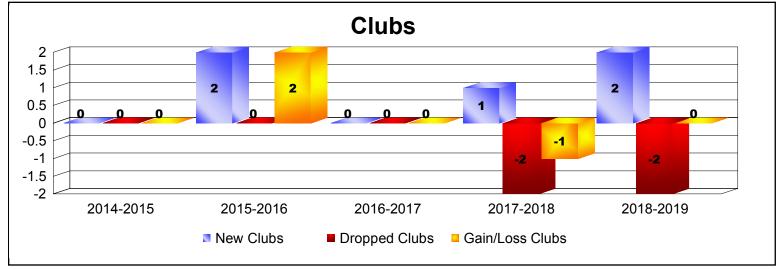

District 111BS As of June 2019 Cumulative

| Year      | New<br>Clubs | Dropped<br>Clubs | Gain/<br>Loss<br>Clubs | New<br>Members | Charter<br>Members | Reinstate<br>Members | Transfer<br>Members | Total<br>Member<br>Added | Total<br>Members<br>Dropped | Gain/<br>Loss<br>Members |
|-----------|--------------|------------------|------------------------|----------------|--------------------|----------------------|---------------------|--------------------------|-----------------------------|--------------------------|
| 2014-2015 | 0            | 0                | 0                      | 158            | 0                  | 4                    | 20                  | 182                      | -151                        | 31                       |
| 2015-2016 | 2            | 0                | 2                      | 158            | 41                 | 1                    | 14                  | 214                      | -182                        | 32                       |
| 2016-2017 | 0            | 0                | 0                      | 164            | 0                  | 3                    | 16                  | 183                      | -198                        | -15                      |
| 2017-2018 | 1            | -2               | -1                     | 118            | 21                 | 1                    | 22                  | 162                      | -227                        | -65                      |
| 2018-2019 | 2            | -2               | 0                      | 144            | 102                | 3                    | 58                  | 307                      | -210                        | 97                       |
| Average   | 1            | -1               | 0                      | 148            | 33                 | 2                    | 26                  | 210                      | -194                        | 16                       |